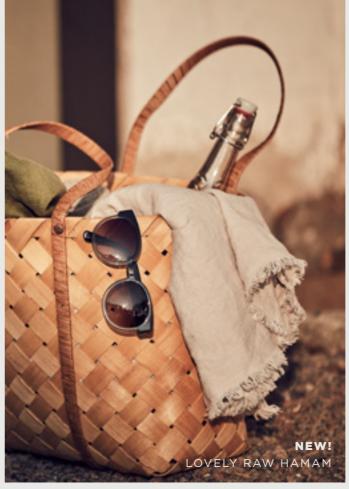

## WRAP YOURSELF IN LOVELY HAMAM TOWEL

NOT ONLY A BEAUTIFUL DECORATIVE DETAIL, IT GIVES A NATURAL FEEL TO YOUR SKIN TAKES A LIMITED AMOUNT OF SPACE IN YOUR WORKOUT AND BEACH BAG.

JUST TEAR'N'WEAR AND YOUR TOWEL JUST GETS BETTER.
DURABLE AND WONDERFUL.
WITH OR WITHOUT RAW EDGES.