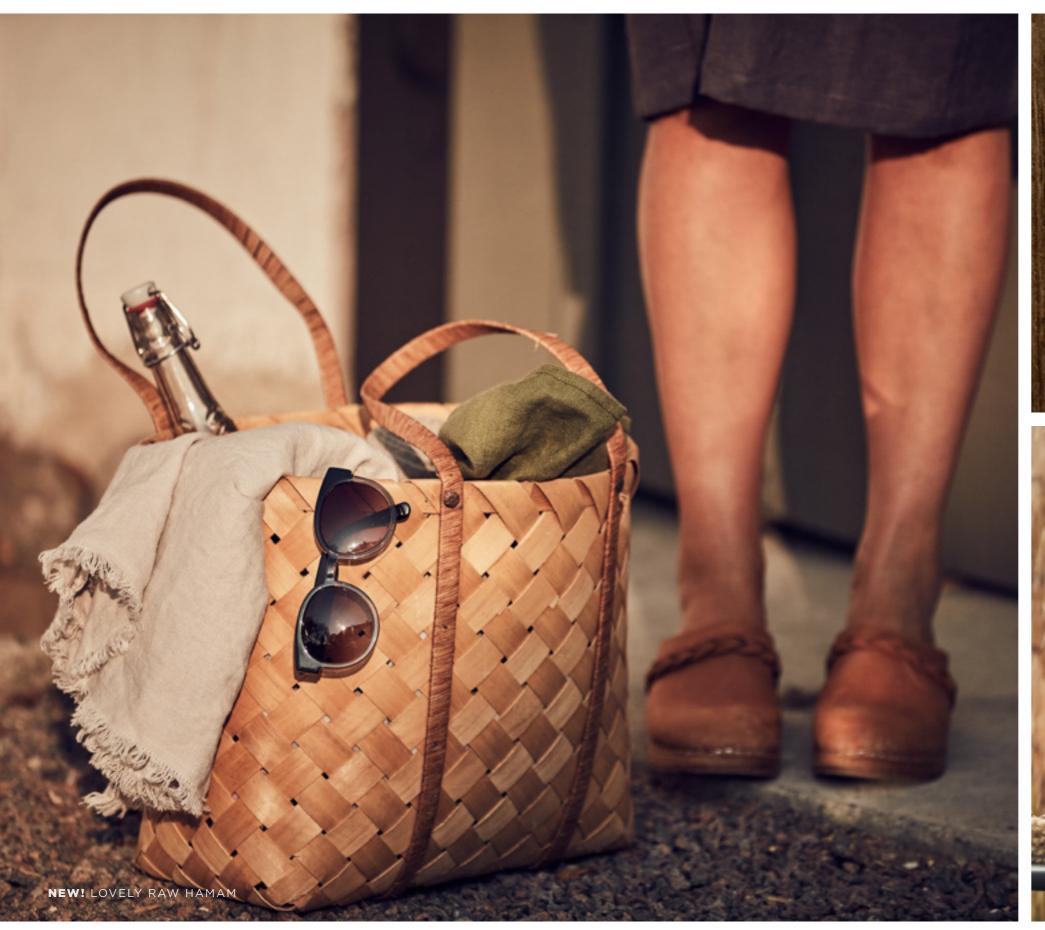

## WRAP YOURSELF IN LOVELY HAMAM TOWEL

NOT ONLY A BEAUTIFUL DECORATIVE DETAIL, IT GIVES A NATURAL FEEL TO YOUR SKIN TAKES A LIMITED AMOUNT OF SPACE IN YOUR WORKOUT AND BEACH BAG.

JUST TEAR'N'WEAR AND YOUR TOWEL JUST GETS BETTER.
DURABLE AND WONDERFUL.
WITH OR WITHOUT RAW EDGES.