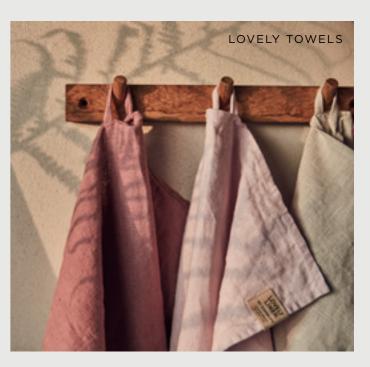

## WRAP YOURSELF IN LOVELY HAMAM TOWEL

NOT ONLY A BEAUTIFUL DECORATIVE DETAIL, IT GIVES A NATURAL FEEL TO YOUR SKIN TAKES A LIMITED AMOUNT OF SPACE IN YOUR WORKOUT AND BEACH BAG.

JUST TEAR'N'WEAR AND YOUR TOWEL JUST GETS BETTER.
DURABLE AND WONDERFUL.
WITH OR WITHOUT RAW EDGES.