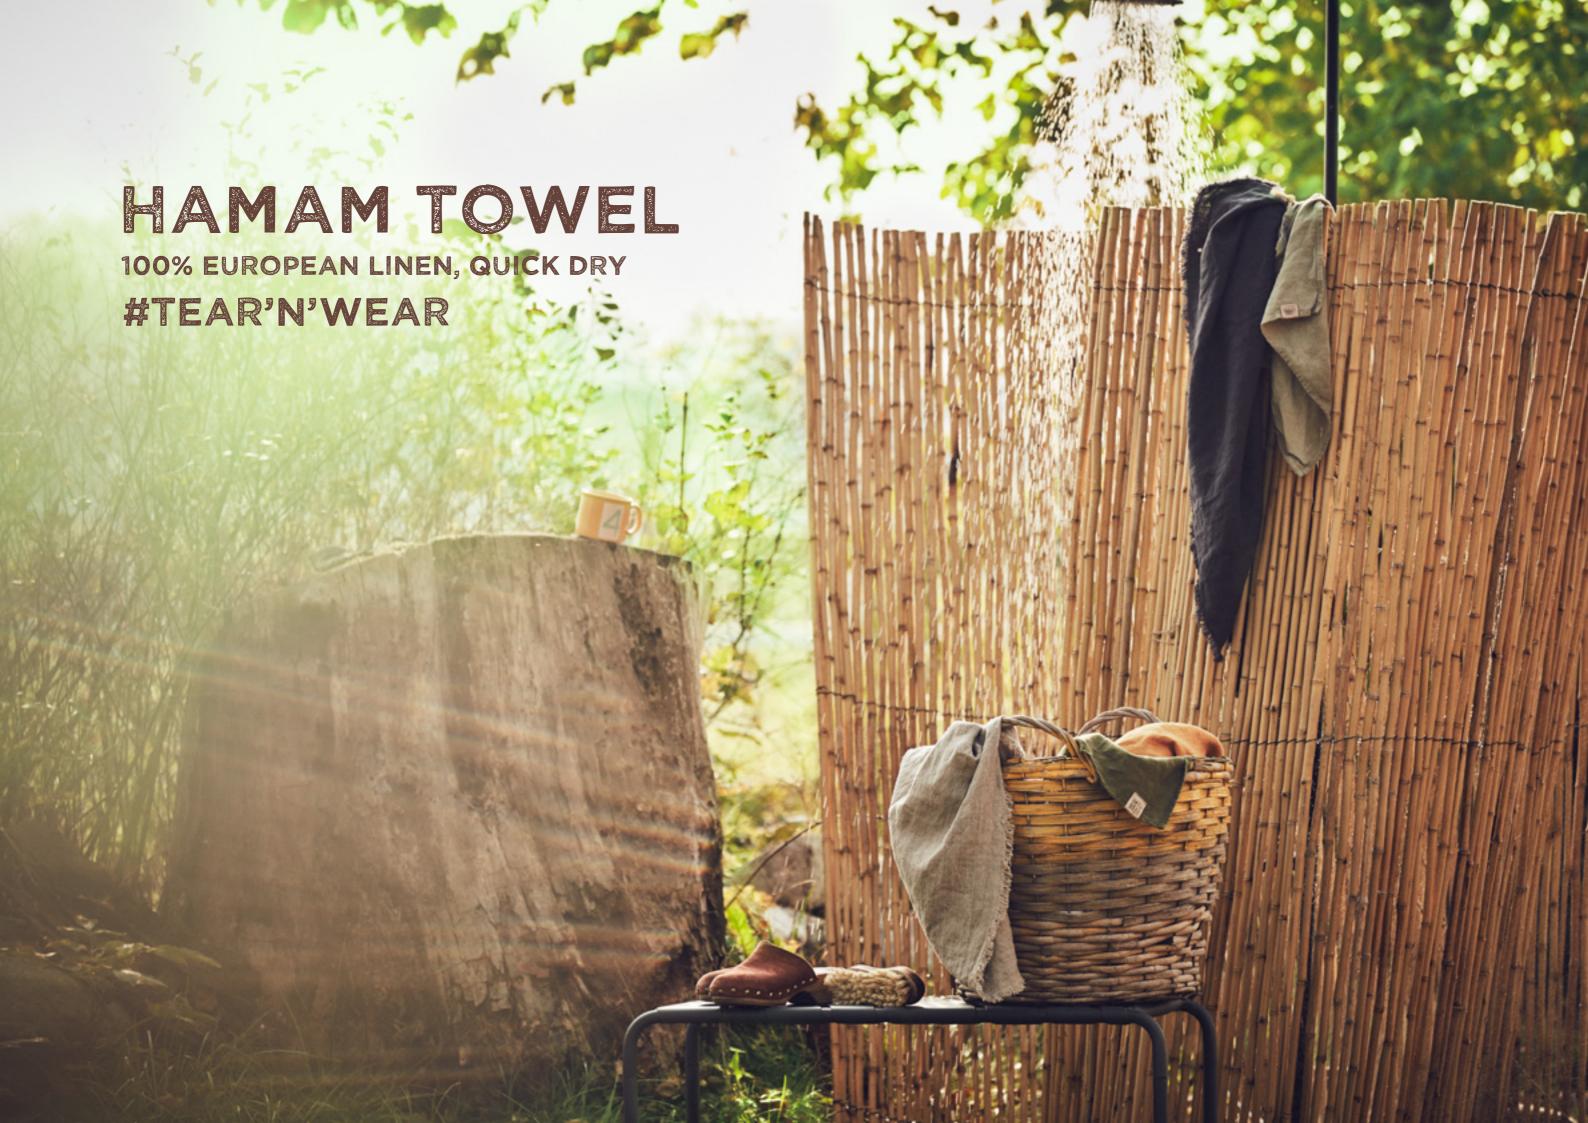

## WRAP YOURSELF IN LOVELY HAMAM TOWEL

NOT ONLY A BEAUTIFUL DECORATIVE DETAIL, IT GIVES A NATURAL FEEL TO YOUR SKIN TAKES A LIMITED AMOUNT OF SPACE IN YOUR WORKOUT AND BEACH BAG.

JUST TEAR'N'WEAR AND YOUR TOWEL JUST GETS BETTER.
DURABLE AND WONDERFUL.
WITH OR WITHOUT RAW EDGES.