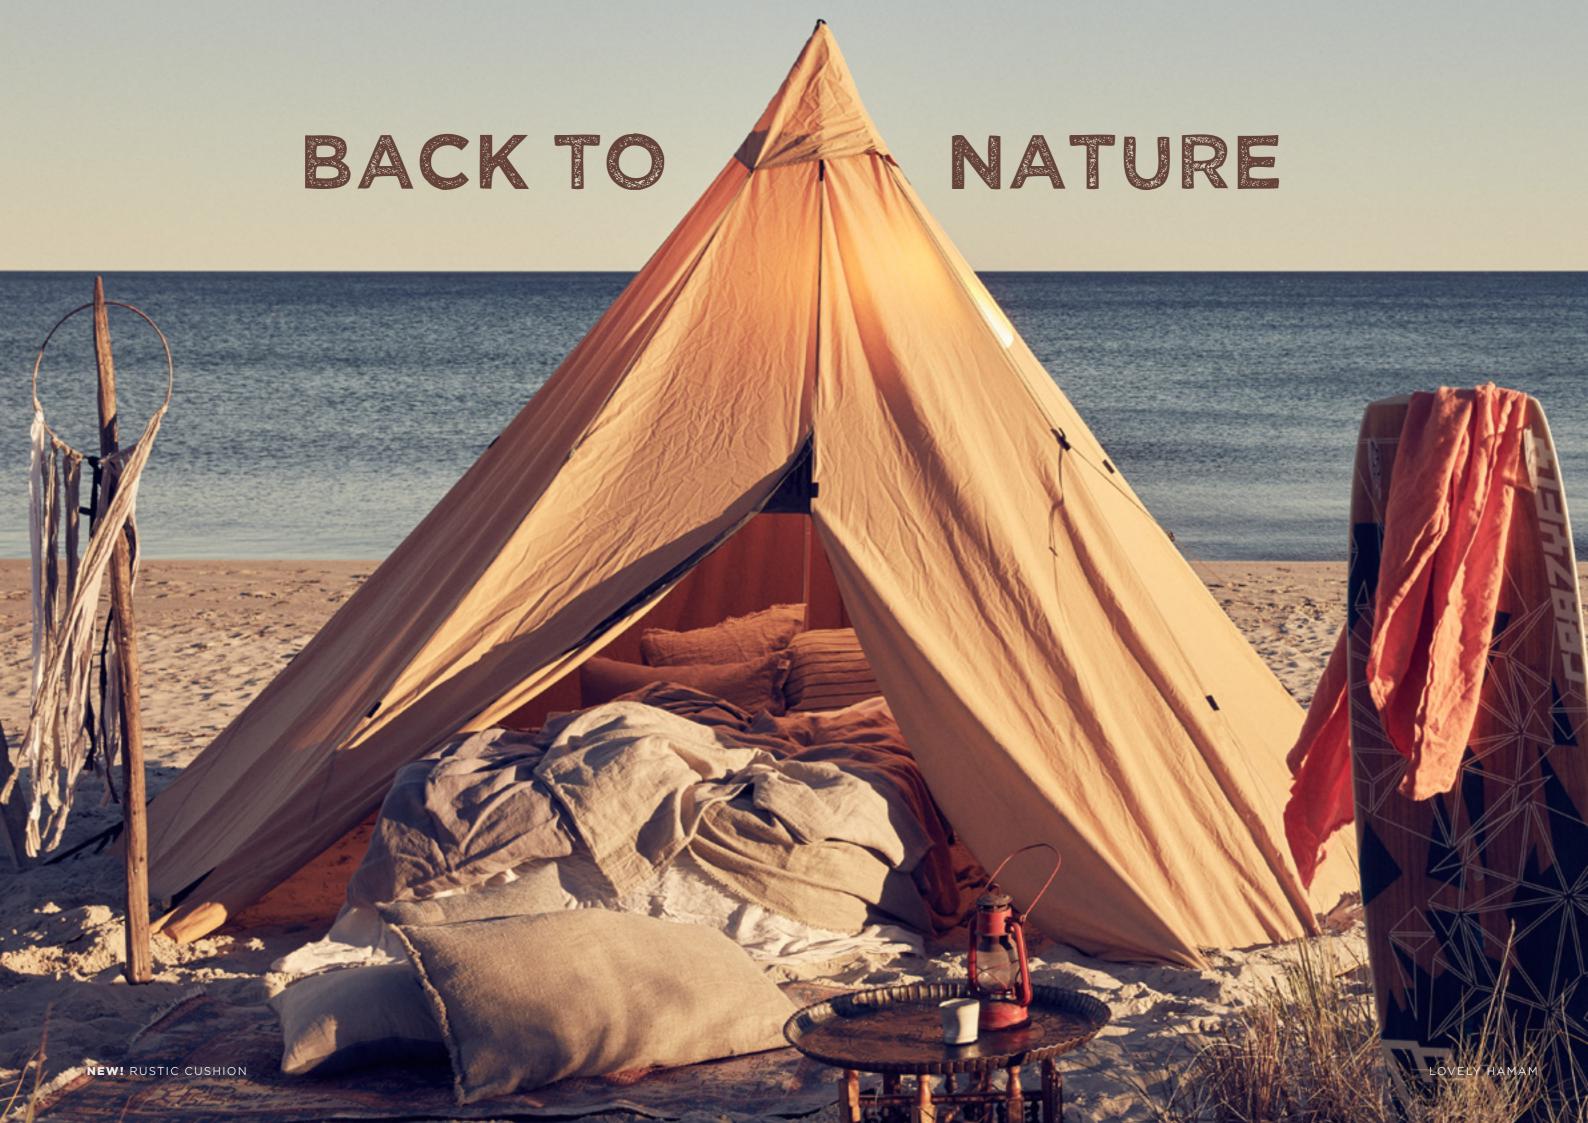

## WRAP YOURSELF IN LOVELY HAMAM TOWEL

NOT ONLY A BEAUTIFUL DECORATIVE DETAIL, IT GIVES A NATURAL FEEL TO YOUR SKIN TAKES A LIMITED AMOUNT OF SPACE IN YOUR WORKOUT AND BEACH BAG.

JUST TEAR'N'WEAR AND YOUR TOWEL JUST GETS BETTER.
DURABLE AND WONDERFUL.
WITH OR WITHOUT RAW EDGES.