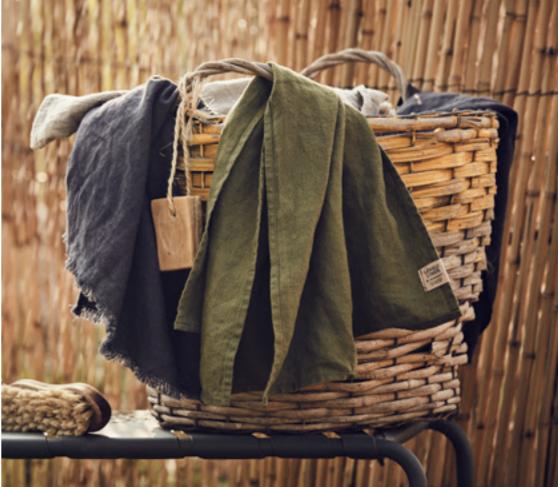

## WRAP YOURSELF IN LOVELY HAMAM TOWEL

NOT ONLY A BEAUTIFUL DECORATIVE DETAIL, IT GIVES A NATURAL FEEL TO YOUR SKIN TAKES A LIMITED AMOUNT OF SPACE IN YOUR WORKOUT AND BEACH BAG.

JUST TEAR'N'WEAR AND YOUR TOWEL JUST GETS BETTER.
DURABLE AND WONDERFUL.
WITH OR WITHOUT RAW EDGES.